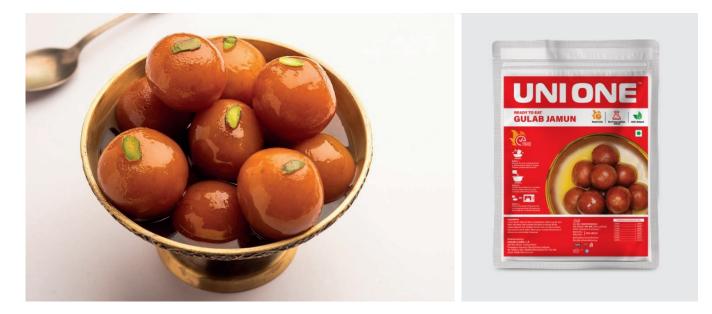

### **READY TO EAT**

#### **READY TO EAT**

### **READY TO EAT**

Aglioe Olio Pasta Sauce Aloo Matar Masala Aloo Matar **Biryani Rice** Black Dal - Rice Chana Masala-Rice Chile Conqueso Cheese Sauce Dal Makhani Dal Tadka Dal Tadka - Basmati Rice Italian Herbed Cheese Sauce Jain Dal Makhani Jain Mexican Salsa Jain Punjabi Salar Jain Schezwan Chilli Chutney Jeera Rice Kadai Paneer Kadhi Pakora - Rice Kashmir Shahi Veg Curry Konkan Veg Curry Mix Veg Curry - Rice Mix Veg Masala Mixed Dal Mumbai cha Ragda Nacho Cheese Sauce Palak Dal