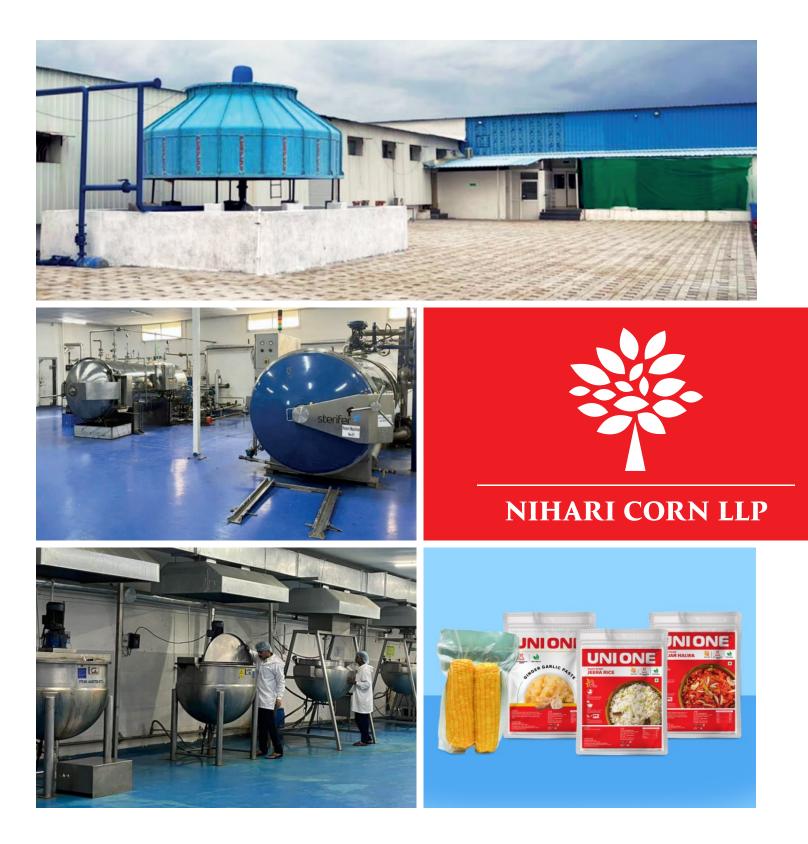

# **ABOUT US**

Nihari Corn LLP is a company that specializes in food manufacturing and processing. They were founded in 2019 and are located in Nashik, Maharashtra, India.

Our products are designed to be enjoyed by regular consumers as well as by health conscious individuals looking for healthy options. All our products are manufactured using the latest technologies such as retort sterilization or vacuum packing without adding harmful preservatives or chemicals. We strive to deliver distinctive tastes using the latest food processing technologies, conceptual innovations, and in-house research without jeopardising the quality of our food or compromising on taste.

State-of-the-art machinery and equipment, including a variety of canning lines, is spread over 2 acres at this state-of-the-art facility. Some of the smaller machines you will find at our facility include: jams & jellies lines, fruit juicers, fruit rollators, seasonings line, etc. We also have several larger machines to handle the heavier items like apples & onions. Our production is always on the increase and we are hoping to add more equipment to increase efficiency even further!

- GERMAN RETORT MACHINES
- FRUITS & VEGETABLE CUTTING MACHINES
- FRUITS & VEGETABLE BUBBLE WASHER AND OXIDISER
- VACUUM PACKING MACHINES
- PACKING & SEALING MACHINES
- CANNING MACHINES
- ROTI MAKERS
- SAUCE LINES
- PASTE LINES

## ABOUT PRODUCTS

NIHARI CORN LLP products is manufactured according to stringent ISO regulations and therefore proactive steps are taken to ensure that our products are safe, pure and effective. Our QA labs have high quality standardized equipments to analyze raw materials, packing materials and finished products. We have also ensured compliance of all raw materials with our strict quality criteria that pass independent NABLS accredited laboratory tests.