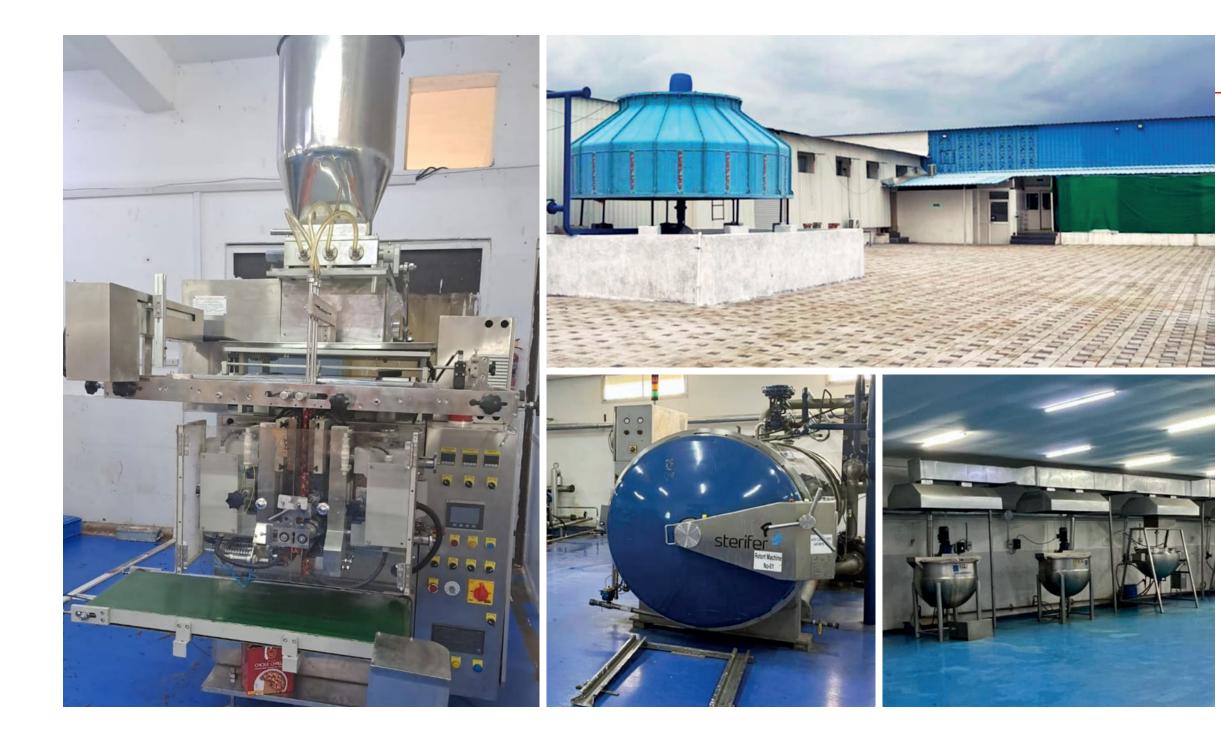

State-of-the-art machinery and equipment, including a variety of canning lines, is spread over 2 acres at this state-of-the-art facility. Some of the smaller machines you will find at our facility include: jams & jellies lines, fruit juicers, fruit rollators, seasonings line, etc. We also have several larger machines to handle the heavier items like apples & onions. Our production is always on the increase and we are hoping to add more equipment to increase efficiency even further!

- GERMAN RETORT MACHINES
- FRUITS & VEGETABLE CUTTING MACHINES
- FRUITS & VEGETABLE BUBBLE WASHER AND OXIDISER
- VACUUM PACKING MACHINES
- PACKING & SEALING MACHINES
- CANNING MACHINES
- ROTI MAKERS
- SAUCE LINES
- PASTE LINES